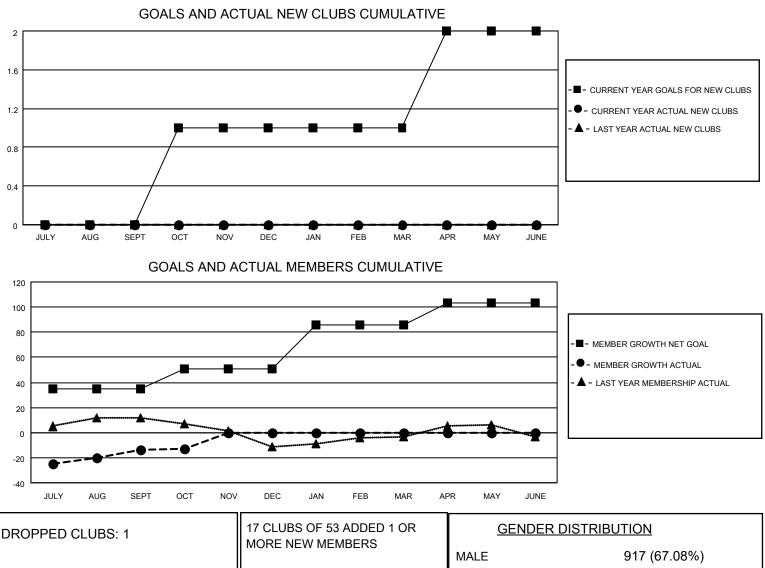

## LOCATION OHIO

District 13 OH3

Results as of: 10/31/2022

| Clubs                 |               |           |               | Members               |                        |                         |                                                    |
|-----------------------|---------------|-----------|---------------|-----------------------|------------------------|-------------------------|----------------------------------------------------|
| RESULTS FOR 2022-2023 |               |           |               | RESULTS FOR 2022-2023 |                        |                         |                                                    |
| QUARTER               | NEW CLUB GOAL | NEW CLUBS | DROPPED CLUBS | QUARTER MEM           | BER GROWTH NET<br>GOAL | MEMBER GROWTH<br>ACTUAL | DROPPED<br>MEMBERS ACTUAL<br>(including transfers) |
| JULY/AUG/SEPT         | 0             | 0         | 1             | JULY/AUG/SEPT         | 35                     | 30                      | 43                                                 |
| OCT/NOV/DEC           | 1             | 0         | 0             | OCT/NOV/DEC           | 16                     | 9                       | 7                                                  |
| JAN/FEB/MAR           | 0             | 0         | 0             | JAN/FEB/MAR           | 35                     | 0                       | 0                                                  |
| APR/MAY/JUNE          | 1             | 0         | 0             | APR/MAY/JUNE          | 17                     | 0                       | 0                                                  |

| DROPPED CLUBS: 1 |    |                           |                                    | 917 (67.08%)<br>449 (32.85%) |
|------------------|----|---------------------------|------------------------------------|------------------------------|
| DROPPED MEMBERS  |    |                           | NON BINARY<br>PREFER NOT TO ANSWER | 0 (0.00%)<br>1 (0.07%)       |
| DECEASED         | 7  |                           |                                    |                              |
| CLUB CANCELLED   | 0  | CLICK HERE FOR CUMULATIVE | TOTAL FAMILY UNIT MEMBERS          | 3 288                        |
| OTHER            | 44 | MEMBERSHIP DATA           |                                    |                              |
| TOTAL            | 51 |                           | FAMILY MEMBERS PAYING HAI          | lf DUES 148                  |